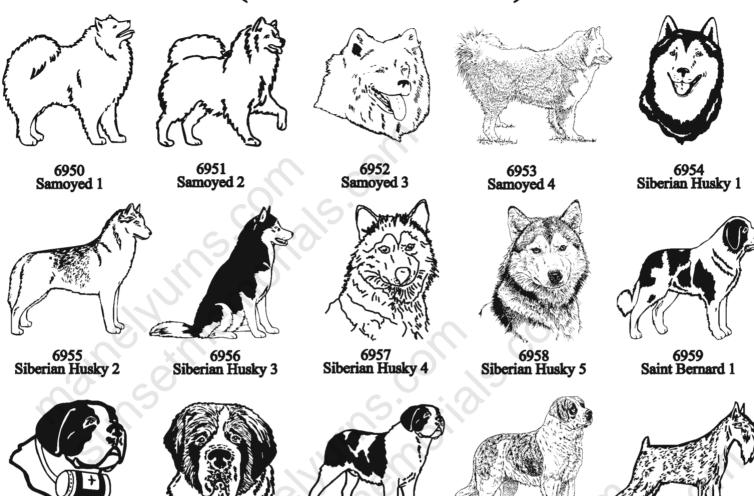

### ANIMALS/DOGS (WORKING 1)

6920 6921 6922 6923 6924 Great Dane 1 Great Dane 2 Great Dane 3 Great Dane 4 Great Dane 5

### ANIMALS/DOGS (WORKING 2)

6925 Great Pyrenees 1

6926 Great Pyrenees 2

6927 Greater Swiss Mountain Dog 1

6928 Greater Swiss Mountain Dog 2

6929 Greater Swiss Mountain Dog 3

6930 Komondor

6931 Kuvasz 1

6932 Kuvasz 2

6933 Malamute 1

6934 Malamute 2

6935 **Mastiff** 1

6936 Mastiff 2

6937 **Mastiff** 3

6938 Neapolitan Mastiff

6939 Newfoundland 1

6940 Newfoundland 2

6941 Newfoundland 3

6942 Newfoundland 4

6943 Rottweiler 1

6944 Rottweiler 2

6945 Rottweiler 3

6946 Rottweiler 4

6947 Rottweiler 5

6948 Rottweiler 6

### ANIMALS/DOGS (WORKING 3)

6962 Saint Bernard 4 6963 Saint Bernard 5

Mainelyline

6961 Saint Bernard 3

6965 Standard Schnauzer 2

6964 Standard Schnauzer 1