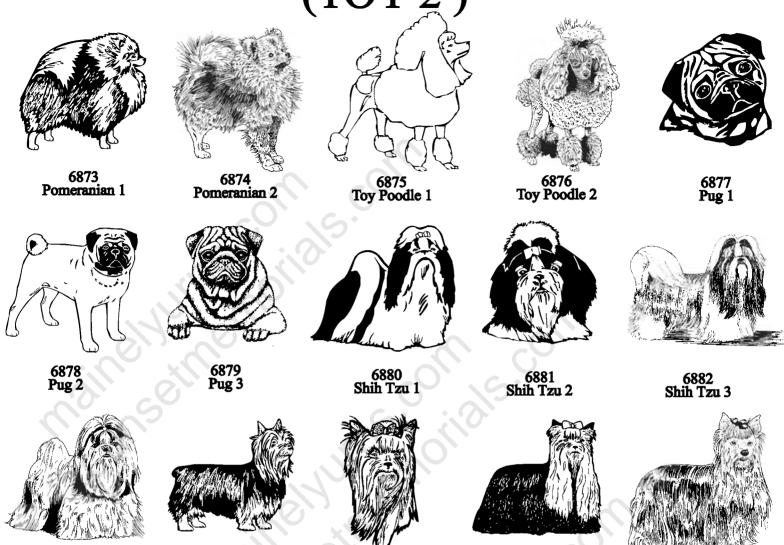

#### ANIMALS/DOGS (TOY 2)

Yorkshire Terrier 1

Shih Tzu 4

Silky Terrier

Yorkshire Terrier 2

are Terri

Yorkshire Terrier 3